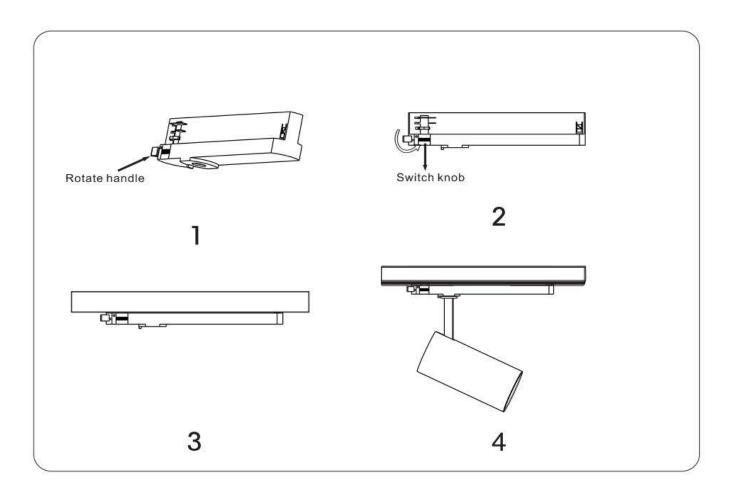

## Item code 86.T005.3311.01

- Installation and wiring of luminaire must be in accordance with all applicable local codes.
- Installation, inspection, and maintenance of luminaires should be performed by a qualified electrician.
  - ectrician.
- $\bullet$  DO NOT make or alter any open holes in the luminaire. Do not modify the luminaire.
- DO NOT install damaged product.
- Make sure electrical power is OFF before and during installation and maintenance.
- Make sure the equipment is properly grounded.
- Make sure the supply voltage is same as the rated fixture voltage.