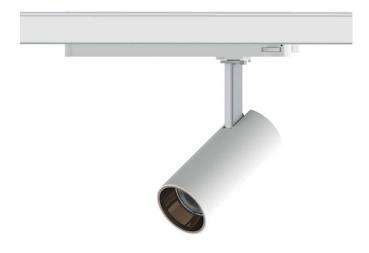

## Tube

Lavov Tracklight from the family Tube with a power of 30W and an optic of 16degrees with a total lumen output of 2400 lm and an efficiency of 80 lm/W. CCT 3000 Kelvin. Made in Die cast aluminium and finished in Black colour.ON-OFF driver.