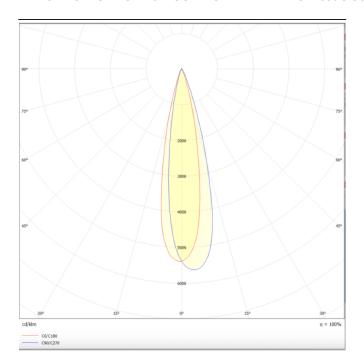

## **Scheme**

Photometry

## Tube

Lavov Tracklight from the family Tube with a power of 30W and an optic of 16degrees with a total lumen output of 2400 lm and an efficiency of 80 lm/W. CCT 3000 Kelvin. Made in Die cast aluminium and finished in Black colour.ON-OFF driver.