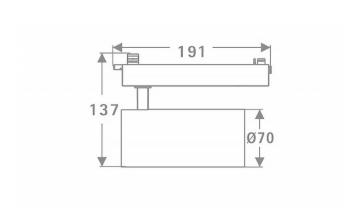

| Product                     |               |
|-----------------------------|---------------|
| Real power (W)              | 30            |
| Real luminous flux (Lm)     | 2400          |
| Luminous efficiency (Lm/W)  | 80            |
| Beam angle (º)              | 16            |
| Life time (h)               | 50000h L80B10 |
| IP                          | 20            |
| Electrical class insulation | Class I       |
| Operating temperature       | 15            |
| Colour                      | Black         |
| Chip Brand                  | Philip        |
| Control gear included       | yes           |
| Control gear                | ON-OFF        |
| Colour temperature (K)      | 3000          |
| Colour consistency (SDCM)   | SDCM<3        |
| CRI                         | 80            |