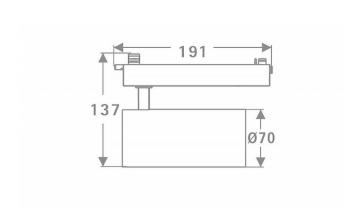

## Tube

Lavov Tracklight from the family Tube with a power of 30W and an optic of 16degrees with a total lumen output of 2400 lm and an efficiency of 80 Im/W. DALI driver.. CCT 3000 Kelvin. Made in Die cast aluminium and finished in White colour. DALI driver.

| Product                     |               |
|-----------------------------|---------------|
| Real power (W)              | 30            |
| Real luminous flux (Lm)     | 2400          |
| Luminous efficiency (Lm/W)  | 80            |
| Beam angle (º)              | 16            |
| Life time (h)               | 50000h L80B10 |
| IP                          | 20            |
| Electrical class insulation | Class I       |
| Operating temperature       | 15            |
| Colour                      | White         |
| Chip Brand                  | Philip        |
| Control gear included       | YES           |
| Control gear                | DALI          |
| Colour temperature (K)      | 3000          |
| Colour consistency (SDCM)   | SDCM<3        |
| CRI                         | 80            |