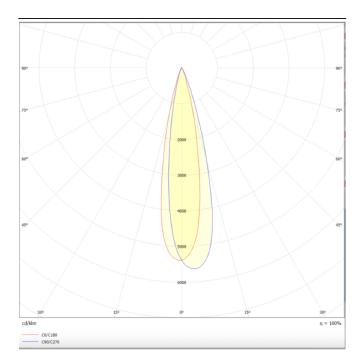

## **Scheme**

Photometry

## Tube

Lavov Tracklight from the family Tube with a power of 30W and an optic of 16degrees with a total lumen output of 2400 lm and an efficiency of 80 Im/W. DALI driver.. CCT 3000 Kelvin. Made in Die cast aluminium and finished in White colour. DALI driver.

| Product                     |               |
|-----------------------------|---------------|
| Real power (W)              | 30            |
| Real luminous flux (Lm)     | 2400          |
| Luminous efficiency (Lm/W)  | 80            |
| Beam angle (º)              | 16            |
| Life time (h)               | 50000h L80B10 |
| IP                          | 20            |
| Electrical class insulation | Class I       |
| Operating temperature       | 15            |
| Colour                      | White         |
| Chip Brand                  | Philip        |
| Control gear included       | YES           |
| Control gear                | DALI          |
| Colour temperature (K)      | 3000          |
| Colour consistency (SDCM)   | SDCM<3        |
| CRI                         | 80            |