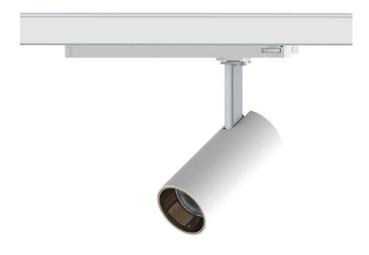

## Tube

Lavov Tracklight from the family Tube with a power of 30W and an optic of 16degrees with a total lumen output of 2400 lm and an efficiency of 80 Im/W. DALI driver.. CCT 3000 Kelvin. Made in Die cast aluminium and finished in White colour. DALI driver.