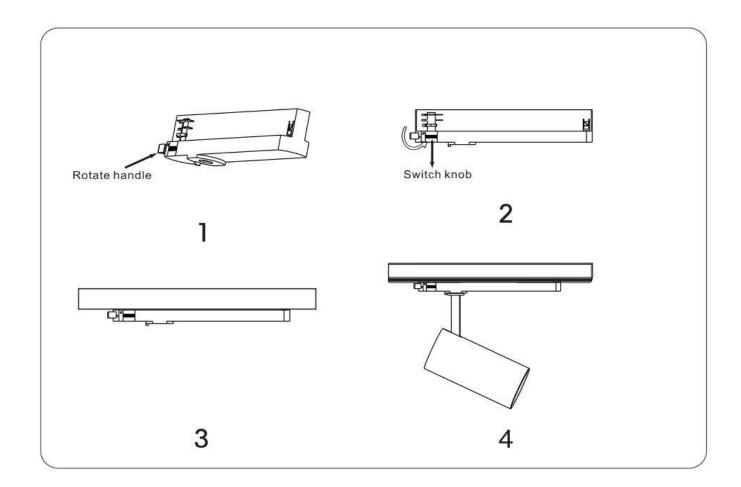

## **INDOOR / TRACKLIGHTS / TUBE & ZOOM TUBE / TUBE**

## Item code 86.T005.3313.01





- Installation and wiring of luminaire must be in accordance with all applicable local codes.
- Installation, inspection, and maintenance of luminaires should be performed by a qualified electrician.
- DO NOT make or alter any open holes in the luminaire. Do not modify the luminaire.
- DO NOT install damaged product.
- Make sure electrical power is OFF before and during installation and maintenance.
- Make sure the equipment is properly grounded.
- Make sure the supply voltage is same as the rated fixture voltage.