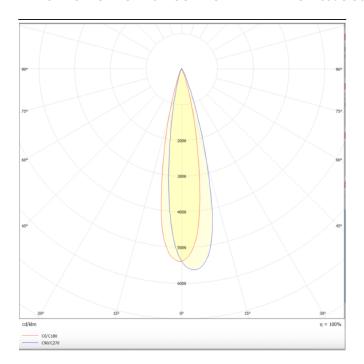

## Tube

Lavov Tracklight from the family Tube with a power of 30W and an optic of 16degrees with a total lumen output of 2400 lm and an efficiency of 80  $\,$  Im/W. DALI driver.. CCT 3000 Kelvin. Made in Die cast aluminium and finished in Black colour. DALI driver.

| Product                     |               |
|-----------------------------|---------------|
| Real power (W)              | 30            |
| Real luminous flux (Lm)     | 2400          |
| Luminous efficiency (Lm/W)  | 80            |
| Beam angle (º)              | 16            |
| Life time (h)               | 50000h L80B10 |
| IP                          | 20            |
| Electrical class insulation | Class I       |
| Operating temperature       | 15            |
| Colour                      | Black         |
| Chip Brand                  | Philip        |
| Control gear included       | YES           |
| Control gear                | DALI          |
| Colour temperature (K)      | 3000          |
| Colour consistency (SDCM)   | SDCM<3        |
| CRI                         | 80            |