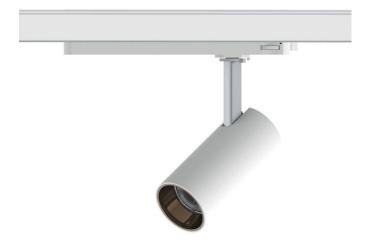

## Tube

Lavov Tracklight from the family Tube with a power of 30W and an optic of 16degrees with a total lumen output of 2400 lm and an efficiency of 80  $\,$  Im/W. DALI driver.. CCT 3000 Kelvin. Made in Die cast aluminium and finished in Black colour. DALI driver.