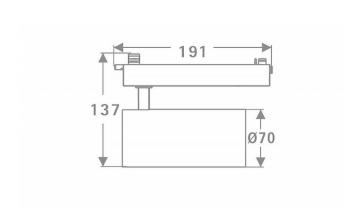

| Product                     |               |
|-----------------------------|---------------|
| Real power (W)              | 30            |
| Real luminous flux (Lm)     | 2400          |
| Luminous efficiency (Lm/W)  | 80            |
| Beam angle (º)              | 16            |
| Life time (h)               | 50000h L80B10 |
| IP                          | 20            |
| Electrical class insulation | Class I       |
| Operating temperature       | 15            |
| Colour                      | Black         |
| Chip Brand                  | Philip        |
| Control gear included       | YES           |
| Control gear                | DALI          |
| Colour temperature (K)      | 3000          |
| Colour consistency (SDCM)   | SDCM<3        |
| CRI                         | 80            |