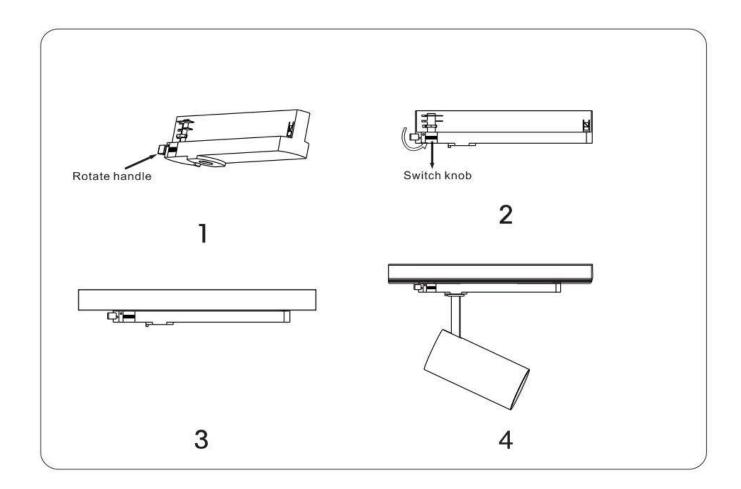

## Item code 86.T005.3313.02

- Installation and wiring of luminaire must be in accordance with all applicable local codes.
- Installation, inspection, and maintenance of luminaires should be performed by a qualified electrician.
- DO NOT make or alter any open holes in the luminaire. Do not modify the luminaire.
- DO NOT install damaged product.
- Make sure electrical power is OFF before and during installation and maintenance.
- Make sure the equipment is properly grounded.
- Make sure the supply voltage is same as the rated fixture voltage.