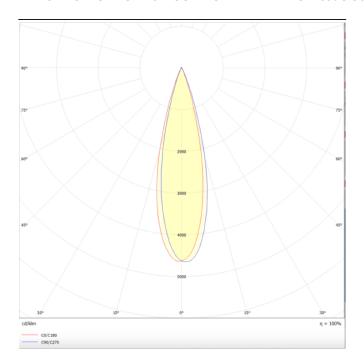

## **Scheme**

**Photometry** 

## Tube

Lavov Tracklight from the family Tube with a power of 30W and an optic of 26degrees with a total lumen output of 2400 lm and an efficiency of 80 lm/W. CCT 3000 Kelvin. Made in Die cast aluminium and finished in White colour.ON-OFF driver.

| Product                     |               |
|-----------------------------|---------------|
| Real power (W)              | 30            |
| Real luminous flux (Lm)     | 2400          |
| Luminous efficiency (Lm/W)  | 80            |
| Beam angle (º)              | 26            |
| Life time (h)               | 50000h L80B10 |
| IP                          | 20            |
| Electrical class insulation | Class I       |
| Operating temperature       | 15            |
| Colour                      | White         |
| Chip Brand                  | Philip        |
| Control gear included       | yes           |
| Control gear                | ON-OFF        |
| Colour temperature (K)      | 3000          |
| Colour consistency (SDCM)   | SDCM<3        |
| CRI                         | 80            |