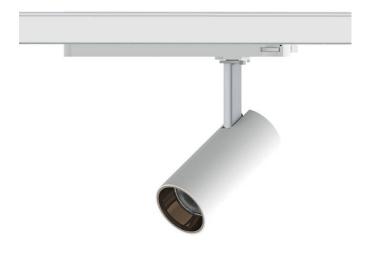

## Tube

Lavov Tracklight from the family Tube with a power of 30W and an optic of 26degrees with a total lumen output of 2400 lm and an efficiency of 80 lm/W. CCT 3000 Kelvin. Made in Die cast aluminium and finished in White colour.ON-OFF driver.