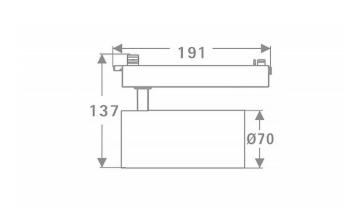

| Product                     |               |
|-----------------------------|---------------|
| Real power (W)              | 30            |
| Real luminous flux (Lm)     | 2400          |
| Luminous efficiency (Lm/W)  | 80            |
| Beam angle (º)              | 26            |
| Life time (h)               | 50000h L80B10 |
| IP                          | 20            |
| Electrical class insulation | Class I       |
| Operating temperature       | 15            |
| Colour                      | White         |
| Chip Brand                  | Philip        |
| Control gear included       | yes           |
| Control gear                | ON-OFF        |
| Colour temperature (K)      | 3000          |
| Colour consistency (SDCM)   | SDCM<3        |
| CRI                         | 80            |