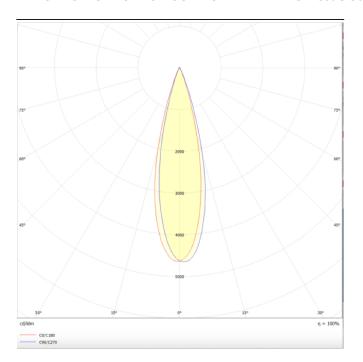

## Tube

Lavov Tracklight from the family Tube with a power of 30W and an optic of 26degrees with a total lumen output of 2400 lm and an efficiency of 80 lm/W. CCT 3000 Kelvin. Made in Die cast aluminium and finished in Black colour.ON-OFF driver.

| Product                     |               |  |
|-----------------------------|---------------|--|
| Real power (W)              | 30            |  |
| Real luminous flux (Lm)     | 2400          |  |
| Luminous efficiency (Lm/W)  | 80            |  |
| Beam angle (º)              | 26            |  |
| Life time (h)               | 50000h L80B10 |  |
| IP                          | 20            |  |
| Electrical class insulation | Class I       |  |
| Operating temperature       | 15            |  |
| Colour                      | Black         |  |
| Chip Brand                  | Philip        |  |
| Control gear included       | yes           |  |
| Control gear                | ON-OFF        |  |
| Colour temperature (K)      | 3000          |  |
| Colour consistency (SDCM)   | SDCM<3        |  |
| CRI                         | 80            |  |