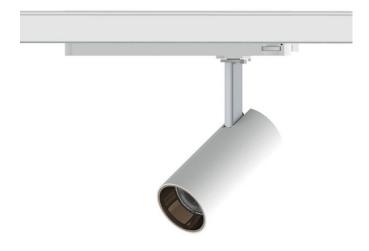

## Tube

Lavov Tracklight from the family Tube with a power of 30W and an optic of 26degrees with a total lumen output of 2400 lm and an efficiency of 80 lm/W. CCT 3000 Kelvin. Made in Die cast aluminium and finished in Black colour.ON-OFF driver.