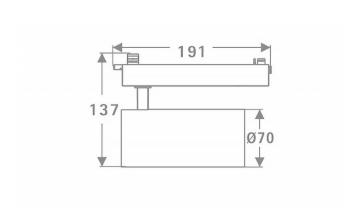

| Product                     |               |  |
|-----------------------------|---------------|--|
| Real power (W)              | 30            |  |
| Real luminous flux (Lm)     | 2400          |  |
| Luminous efficiency (Lm/W)  | 80            |  |
| Beam angle (º)              | 26            |  |
| Life time (h)               | 50000h L80B10 |  |
| IP                          | 20            |  |
| Electrical class insulation | Class I       |  |
| Operating temperature       | 15            |  |
| Colour                      | Black         |  |
| Chip Brand                  | Philip        |  |
| Control gear included       | yes           |  |
| Control gear                | ON-OFF        |  |
| Colour temperature (K)      | 3000          |  |
| Colour consistency (SDCM)   | SDCM<3        |  |
| CRI                         | 80            |  |