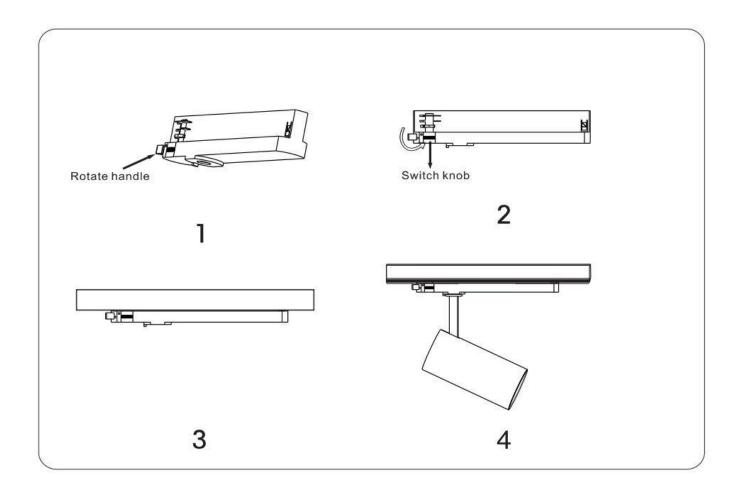

## **INDOOR / TRACKLIGHTS / TUBE & ZOOM TUBE / TUBE**

## Item code 86.T005.3321.02

- Installation and wiring of luminaire must be in accordance with all applicable local codes.
- Installation, inspection, and maintenance of luminaires should be performed by a qualified electrician.
- DO NOT make or alter any open holes in the luminaire. Do not modify the luminaire.
- DO NOT install damaged product.
- Make sure electrical power is OFF before and during installation and maintenance.
- Make sure the equipment is properly grounded.
- Make sure the supply voltage is same as the rated fixture voltage.