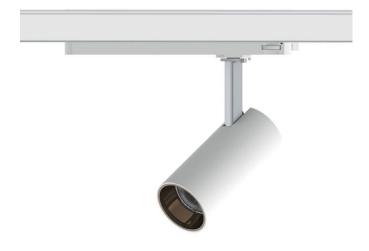

## Tube

Lavov Tracklight from the family Tube with a power of 30W and an optic of 26degrees with a total lumen output of 2400 lm and an efficiency of 80 Im/W. DALI driver.. CCT 3000 Kelvin. Made in Die cast aluminium and finished in White colour. DALI driver.