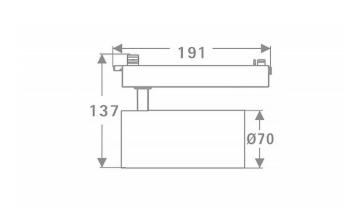

## Tube

Lavov Tracklight from the family Tube with a power of 30W and an optic of 26degrees with a total lumen output of 2400 lm and an efficiency of 80 Im/W. DALI driver.. CCT 3000 Kelvin. Made in Die cast aluminium and finished in White colour. DALI driver.