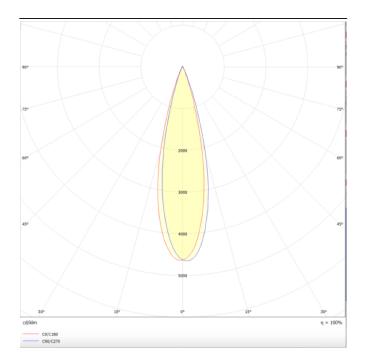

## Tube

Lavov Tracklight from the family Tube with a power of 30W and an optic of 26degrees with a total lumen output of 2400 lm and an efficiency of 80 Im/W. DALI driver.. CCT 3000 Kelvin. Made in Die cast aluminium and finished in White colour. DALI driver.

| Product                     | -             |
|-----------------------------|---------------|
| Real power (W)              | 30            |
| Real luminous flux (Lm)     | 2400          |
| Luminous efficiency (Lm/W)  | 80            |
| Beam angle (º)              | 26            |
| Life time (h)               | 50000h L80B10 |
| IP                          | 20            |
| Electrical class insulation | Class I       |
| Operating temperature       | 15            |
| Colour                      | White         |
| Chip Brand                  | Philip        |
| Control gear included       | YES           |
| Control gear                | DALI          |
| Colour temperature (K)      | 3000          |
| Colour consistency (SDCM)   | SDCM<3        |
| CRI                         | 80            |