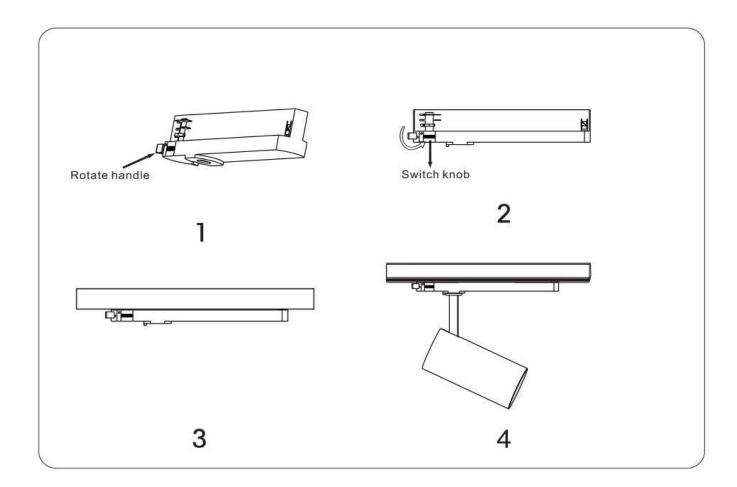

## **INDOOR / TRACKLIGHTS / TUBE & ZOOM TUBE / TUBE**

## Item code 86.T005.3323.01

- Installation and wiring of luminaire must be in accordance with all applicable local codes.
- Installation, inspection, and maintenance of luminaires should be performed by a qualified electrician.
- DO NOT make or alter any open holes in the luminaire. Do not modify the luminaire.
- DO NOT install damaged product.
- Make sure electrical power is OFF before and during installation and maintenance.
- Make sure the equipment is properly grounded.
- Make sure the supply voltage is same as the rated fixture voltage.