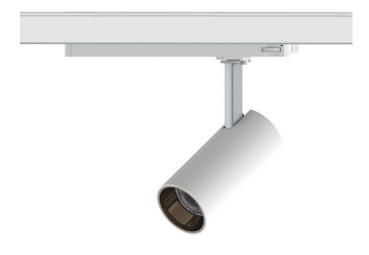

## Tube

Lavov Tracklight from the family Tube with a power of 30W and an optic of 26degrees with a total lumen output of 2400 lm and an efficiency of 80 Im/W. DALI driver.. CCT 3000 Kelvin. Made in Die cast aluminium and finished in Black colour. DALI driver.