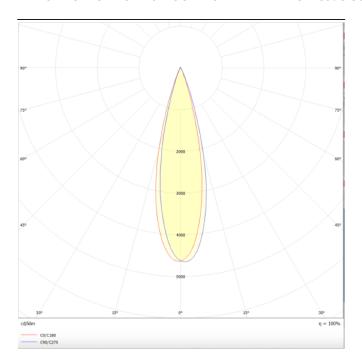

## Tube

Lavov Tracklight from the family Tube with a power of 30W and an optic of 26degrees with a total lumen output of 2400 lm and an efficiency of 80 Im/W. DALI driver.. CCT 3000 Kelvin. Made in Die cast aluminium and finished in Black colour. DALI driver.

| Product                     |               |
|-----------------------------|---------------|
| Real power (W)              | 30            |
| Real luminous flux (Lm)     | 2400          |
| Luminous efficiency (Lm/W)  | 80            |
| Beam angle (º)              | 26            |
| Life time (h)               | 50000h L80B10 |
| IP                          | 20            |
| Electrical class insulation | Class I       |
| Operating temperature       | 15            |
| Colour                      | Black         |
| Chip Brand                  | Philip        |
| Control gear included       | YES           |
| Control gear                | DALI          |
| Colour temperature (K)      | 3000          |
| Colour consistency (SDCM)   | SDCM<3        |
| CRI                         | 80            |