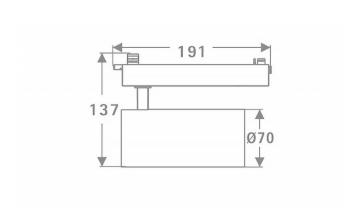

| Product                     |               |
|-----------------------------|---------------|
| Real power (W)              | 30            |
| Real luminous flux (Lm)     | 2400          |
| Luminous efficiency (Lm/W)  | 80            |
| Beam angle (º)              | 26            |
| Life time (h)               | 50000h L80B10 |
| IP                          | 20            |
| Electrical class insulation | Class I       |
| Operating temperature       | 15            |
| Colour                      | Black         |
| Chip Brand                  | Philip        |
| Control gear included       | YES           |
| Control gear                | DALI          |
| Colour temperature (K)      | 3000          |
| Colour consistency (SDCM)   | SDCM<3        |
| CRI                         | 80            |