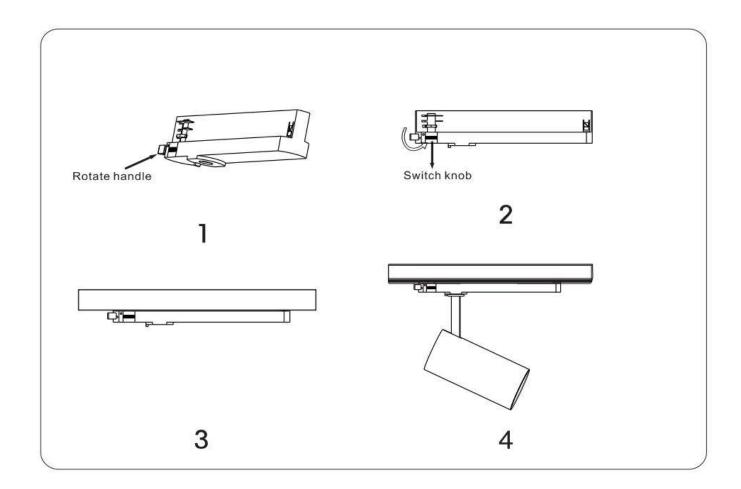

## Item code 86.T005.3323.02

- Installation and wiring of luminaire must be in accordance with all applicable local codes.
- Installation, inspection, and maintenance of luminaires should be performed by a qualified electrician.
- DO NOT make or alter any open holes in the luminaire. Do not modify the luminaire.
- DO NOT install damaged product.
- Make sure electrical power is OFF before and during installation and maintenance.
- Make sure the equipment is properly grounded.
- Make sure the supply voltage is same as the rated fixture voltage.