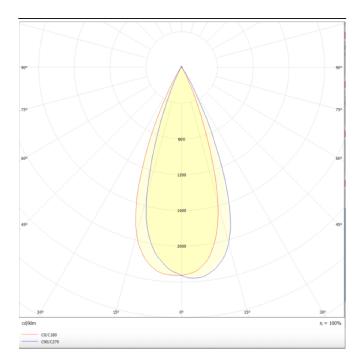

## Tube

Lavov Tracklight from the family Tube with a power of 30W and an optic of 36degrees with a total lumen output of 2400 lm and an efficiency of 80 lm/W. CCT 3000 Kelvin. Made in Die cast aluminium and finished in White colour.ON-OFF driver.

| Product                     |               |
|-----------------------------|---------------|
| Real power (W)              | 30            |
| Real luminous flux (Lm)     | 2400          |
| Luminous efficiency (Lm/W)  | 80            |
| Beam angle (º)              | 36            |
| Life time (h)               | 50000h L80B10 |
| IP                          | 20            |
| Electrical class insulation | Class I       |
| Operating temperature       | 15            |
| Colour                      | White         |
| Chip Brand                  | Philip        |
| Control gear included       | yes           |
| Control gear                | ON-OFF        |
| Colour temperature (K)      | 3000          |
| Colour consistency (SDCM)   | SDCM<3        |
| CRI                         | 80            |