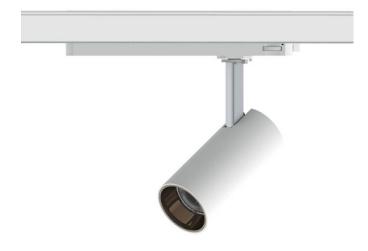

## Tube

Lavov Tracklight from the family Tube with a power of 30W and an optic of 36degrees with a total lumen output of 2400 lm and an efficiency of 80 lm/W. CCT 3000 Kelvin. Made in Die cast aluminium and finished in White colour.ON-OFF driver.