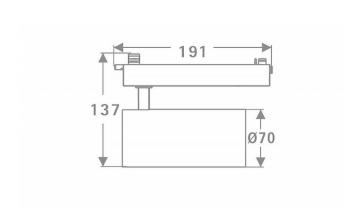

## Scheme



**Photometry** 





## Tube

Lavov Tracklight from the family Tube with a power of 30W and an optic of 36degrees with a total lumen output of 2400 lm and an efficiency of 80 lm/W. CCT 3000 Kelvin. Made in Die cast aluminium and finished in White colour.ON-OFF driver.

| Item code    | 86.T005.3331.01                     |  |
|--------------|-------------------------------------|--|
| Product type | Indoor Tracklights Tube & Zoom Tube |  |
| Category     |                                     |  |
| Family       |                                     |  |
| Subfamily    | Tube                                |  |
| Pictograms   | (±) 220 v                           |  |
|              | Driver   On   IP   50000h   180B10  |  |

| Product                     |               |
|--------------