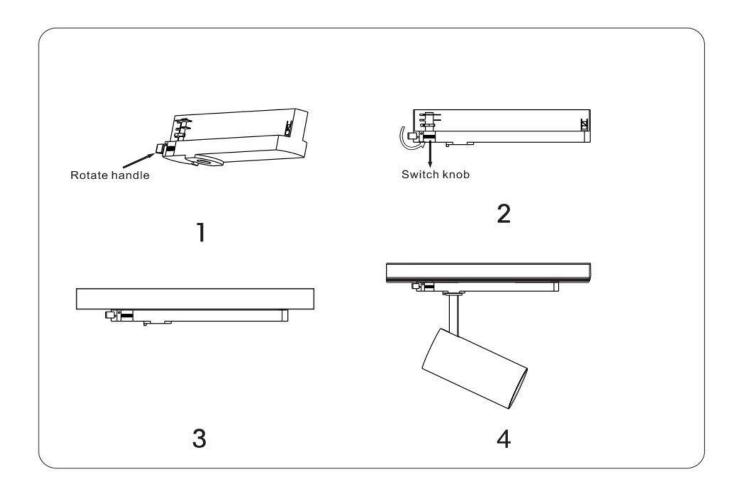

## **INDOOR / TRACKLIGHTS / TUBE & ZOOM TUBE / TUBE**

## Item code 86.T005.3331.01

- Installation and wiring of luminaire must be in accordance with all applicable local codes.
- Installation, inspection, and maintenance of luminaires should be performed by a qualified electrician.
- DO NOT make or alter any open holes in the luminaire. Do not modify the luminaire.
- DO NOT install damaged product.
- Make sure electrical power is OFF before and during installation and maintenance.
- Make sure the equipment is properly grounded.
- Make sure the supply voltage is same as the rated fixture voltage.