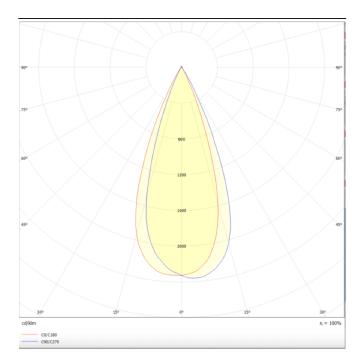

## **Scheme**

Photometry

## Tube

Lavov Tracklight from the family Tube with a power of 30W and an optic of 36degrees with a total lumen output of 2400 lm and an efficiency of 80 lm/W. CCT 3000 Kelvin. Made in Die cast aluminium and finished in Black colour.ON-OFF driver.

| Product                     |               |
|-----------------------------|---------------|
| Real power (W)              | 30            |
| Real luminous flux (Lm)     | 2400          |
| Luminous efficiency (Lm/W)  | 80            |
| Beam angle (º)              | 36            |
| Life time (h)               | 50000h L80B10 |
| IP                          | 20            |
| Electrical class insulation | Class I       |
| Operating temperature       | 15            |
| Colour                      | Black         |
| Chip Brand                  | Philip        |
| Control gear included       | yes           |
| Control gear                | ON-OFF        |
| Colour temperature (K)      | 3000          |
| Colour consistency (SDCM)   | SDCM<3        |
| CRI                         | 80            |