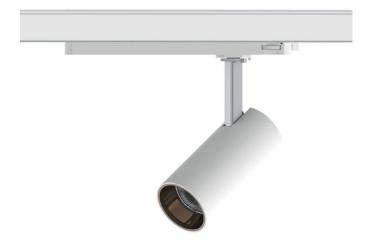

## Tube

Lavov Tracklight from the family Tube with a power of 30W and an optic of 36degrees with a total lumen output of 2400 lm and an efficiency of 80 lm/W. CCT 3000 Kelvin. Made in Die cast aluminium and finished in Black colour.ON-OFF driver.