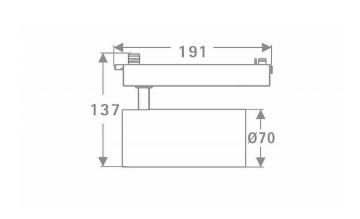

| Product                     |               |
|-----------------------------|---------------|
| Real power (W)              | 30            |
| Real luminous flux (Lm)     | 2400          |
| Luminous efficiency (Lm/W)  | 80            |
| Beam angle (º)              | 36            |
| Life time (h)               | 50000h L80B10 |
| IP                          | 20            |
| Electrical class insulation | Class I       |
| Operating temperature       | 15            |
| Colour                      | Black         |
| Chip Brand                  | Philip        |
| Control gear included       | yes           |
| Control gear                | ON-OFF        |
| Colour temperature (K)      | 3000          |
| Colour consistency (SDCM)   | SDCM<3        |
| CRI                         | 80            |