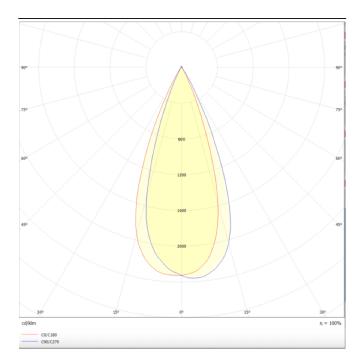

## **Scheme**

Photometry

## Tube

Lavov Tracklight from the family Tube with a power of 30W and an optic of 36degrees with a total lumen output of 2400 lm and an efficiency of 80 Im/W. DALI driver.. CCT 3000 Kelvin. Made in Die cast aluminium and finished in White colour. DALI driver.

| Product                     | -             |
|-----------------------------|---------------|
| Real power (W)              | 30            |
| Real luminous flux (Lm)     | 2400          |
| Luminous efficiency (Lm/W)  | 80            |
| Beam angle (º)              | 36            |
| Life time (h)               | 50000h L80B10 |
| IP                          | 20            |
| Electrical class insulation | Class I       |
| Operating temperature       | 15            |
| Colour                      | White         |
| Chip Brand                  | Philip        |
| Control gear included       | YES           |
| Control gear                | DALI          |
| Colour temperature (K)      | 3000          |
| Colour consistency (SDCM)   | SDCM<3        |
| CRI                         | 80            |