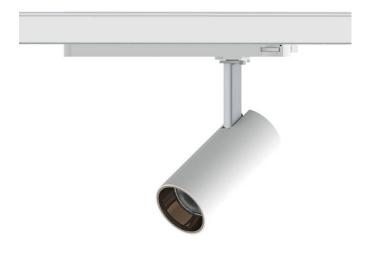

## Tube

Lavov Tracklight from the family Tube with a power of 30W and an optic of 36degrees with a total lumen output of 2400 lm and an efficiency of 80 Im/W. DALI driver.. CCT 3000 Kelvin. Made in Die cast aluminium and finished in White colour. DALI driver.