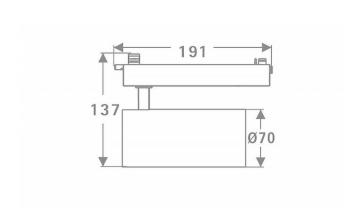

## **Scheme**



Photometry





## Tube

Lavov Tracklight from the family Tube with a power of 30W and an optic of 36degrees with a total lumen output of 2400 lm and an efficiency of 80 Im/W. DALI driver.. CCT 3000 Kelvin. Made in Die cast aluminium and finished in White colour. DALI driver.

| Item code    | 86.T005.3333.01 Indoor Tracklights |  |
|--------------|------------------------------------|--|
| Product type |                                    |  |
| Category     |                                    |  |
| Family       | Tube & Zoom Tube                   |  |
| Subfamily    | Tube                               |  |
| Pictograms   | ( cRi 220 v xx° CRI 80 C€          |  |
|              | Driver   On   IP   50000h   L80B10 |  |

| Product                     | -             |
|--------------