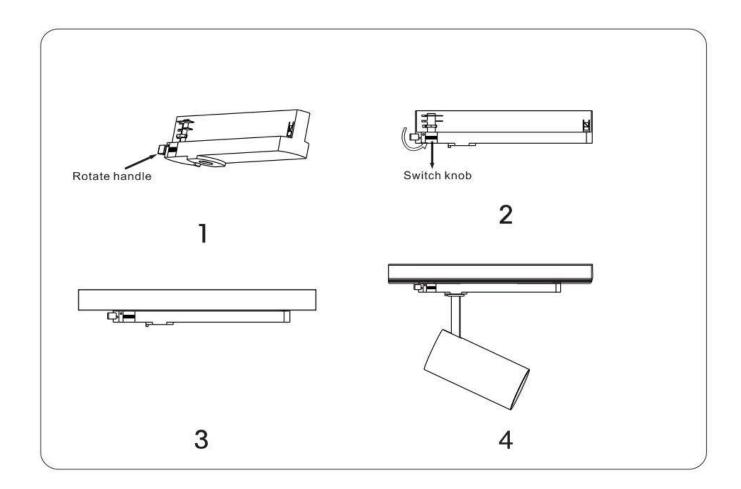

## **INDOOR / TRACKLIGHTS / TUBE & ZOOM TUBE / TUBE**

## Item code 86.T005.3333.01

- Installation and wiring of luminaire must be in accordance with all applicable local codes.
- Installation, inspection, and maintenance of luminaires should be performed by a qualified electrician.
- DO NOT make or alter any open holes in the luminaire. Do not modify the luminaire.
- DO NOT install damaged product.
- Make sure electrical power is OFF before and during installation and maintenance.
- Make sure the equipment is properly grounded.
- Make sure the supply voltage is same as the rated fixture voltage.