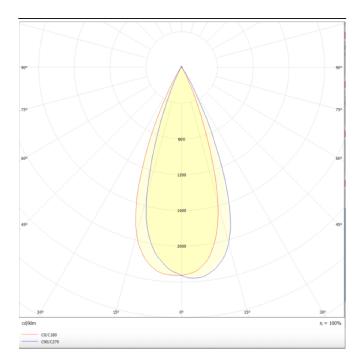

## **Scheme**

Photometry

## Tube

Lavov Tracklight from the family Tube with a power of 30W and an optic of 36degrees with a total lumen output of 2400 lm and an efficiency of 80  $\,$  Im/W. DALI driver.. CCT 3000 Kelvin. Made in Die cast aluminium and finished in Black colour. DALI driver.

| Product                     |               |
|-----------------------------|---------------|
| Real power (W)              | 30            |
| Real luminous flux (Lm)     | 2400          |
| Luminous efficiency (Lm/W)  | 80            |
| Beam angle (º)              | 36            |
| Life time (h)               | 50000h L80B10 |
| IP                          | 20            |
| Electrical class insulation | Class I       |
| Operating temperature       | 15            |
| Colour                      | Black         |
| Chip Brand                  | Philip        |
| Control gear included       | YES           |
| Control gear                | DALI          |
| Colour temperature (K)      | 3000          |
| Colour consistency (SDCM)   | SDCM<3        |
| CRI                         | 80            |