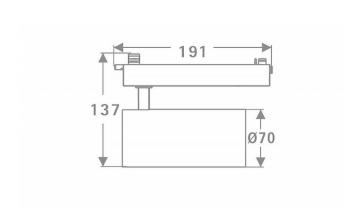

## Tube

Lavov Tracklight from the family Tube with a power of 30W and an optic of 36degrees with a total lumen output of 2400 lm and an efficiency of 80  $\,$  Im/W. DALI driver.. CCT 3000 Kelvin. Made in Die cast aluminium and finished in Black colour. DALI driver.

| Product                     |               |
|-----------------------------|---------------|
| Real power (W)              | 30            |
| Real luminous flux (Lm)     | 2400          |
| Luminous efficiency (Lm/W)  | 80            |
| Beam angle (º)              | 36            |
| Life time (h)               | 50000h L80B10 |
| IP                          | 20            |
| Electrical class insulation | Class I       |
| Operating temperature       | 15            |
| Colour                      | Black         |
| Chip Brand                  | Philip        |
| Control gear included       | YES           |
| Control gear                | DALI          |
| Colour temperature (K)      | 3000          |
| Colour consistency (SDCM)   | SDCM<3        |
| CRI                         | 80            |