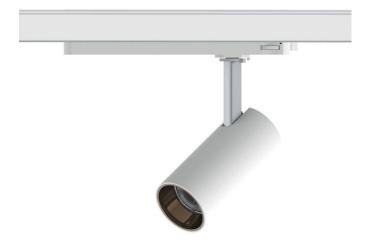

## Tube

Lavov Tracklight from the family Tube with a power of 30W and an optic of 36degrees with a total lumen output of 2400 lm and an efficiency of 80  $\,$  Im/W. DALI driver.. CCT 3000 Kelvin. Made in Die cast aluminium and finished in Black colour. DALI driver.