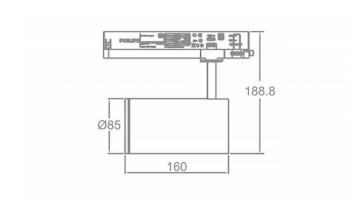

## **Zoom Tube**

Lavov Tracklight from the family Zoom Tube with a power of 30W and an optic of 20-50degrees with a total lumen output of 2250 lm and an efficiency of 75 lm/W. CCT 3000 Kelvin. Made in Die cast aluminium and finished in White colour.ON-OFF driver.

## **Scheme**

| Product                     |               |
|-----------------------------|---------------|
| Real power (W)              | 30            |
| Real luminous flux (Lm)     | 2250          |
| Luminous efficiency (Lm/W)  | 75            |
| Beam angle (º)              | 20-50         |
| Life time (h)               | 50000h L80B10 |
| IP                          | 20            |
| Electrical class insulation | Class I       |
| Operating temperature       | 15            |
| Colour                      | White         |
| Chip Brand                  | Philip        |
| Control gear included       | yes           |
| Control gear                | ON-OFF        |
| Colour temperature (K)      | 3000          |
| Colour consistency (SDCM)   | SDCM<3        |
| CRI                         | 80            |