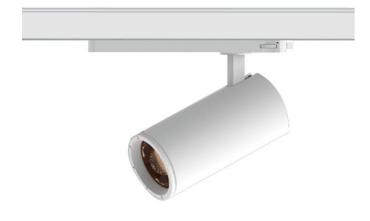

## **Zoom Tube**

Lavov Tracklight from the family Zoom Tube with a power of 30W and an optic of 20-50degrees with a total lumen output of 2250 lm and an efficiency of 75 lm/W. CCT 3000 Kelvin. Made in Die cast aluminium and finished in White colour.ON-OFF driver.