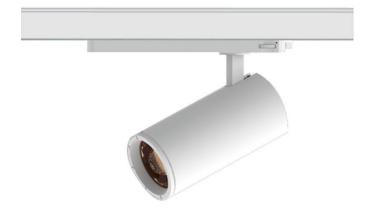

## **Zoom Tube**

Lavov Tracklight from the family Zoom Tube with a power of 30W and an optic of 20-50degrees with a total lumen output of 2250 lm and an efficiency of 75 lm/W. CCT 3000 Kelvin. Made in Die cast aluminium and finished in Black colour.ON-OFF driver.