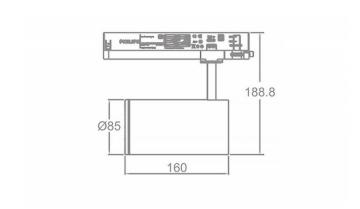

## **Scheme**

| Product                     |               |
|-----------------------------|---------------|
| Real power (W)              | 30            |
| Real luminous flux (Lm)     | 2250          |
| Luminous efficiency (Lm/W)  | 75            |
| Beam angle (º)              | 20-50         |
| Life time (h)               | 50000h L80B10 |
| IP                          | 20            |
| Electrical class insulation | Class I       |
| Operating temperature       | 15            |
| Colour                      | Black         |
| Chip Brand                  | Philip        |
| Control gear included       | yes           |
| Control gear                | ON-OFF        |
| Colour temperature (K)      | 3000          |
| Colour consistency (SDCM)   | SDCM<3        |
| CRI                         | 80            |