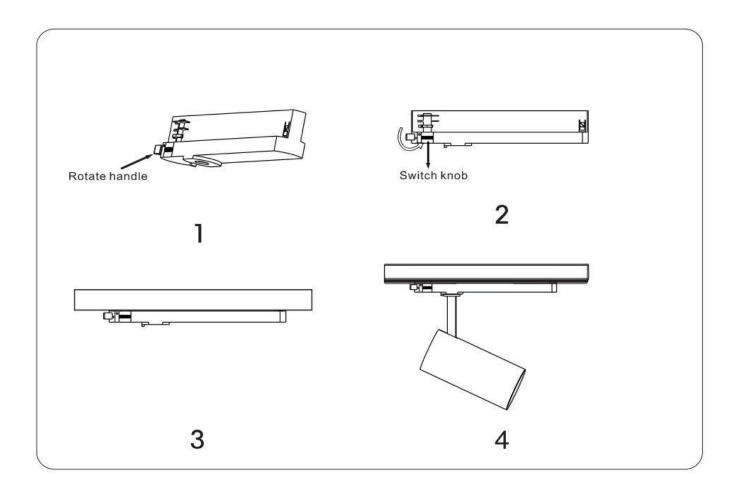

## **INDOOR / TRACKLIGHTS / TUBE & ZOOM TUBE / ZOOM TUBE**

## Item code 86.T005.33Z1.02





- Installation and wiring of luminaire must be in accordance with all applicable local codes.
- Installation, inspection, and maintenance of luminaires should be performed by a qualified electrician.
- DO NOT make or alter any open holes in the luminaire. Do not modify the luminaire.
- DO NOT install damaged product.
- Make sure electrical power is OFF before and during installation and maintenance.
- Make sure the equipment is properly grounded.
- Make sure the supply voltage is same as the rated fixture voltage.