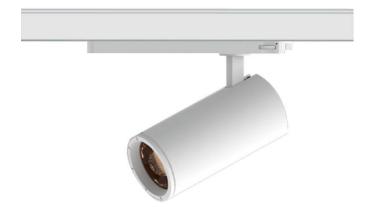

## **Zoom Tube**

Lavov Tracklight from the family Zoom Tube with a power of 30W and an optic of 20-50degrees with a total lumen output of 2250 lm and an efficiency of 75  $\,$  lm/W. DALI driver.. CCT 3000  $\,$ Kelvin. Made in Die cast aluminium and finished in White colour. DALI driver.

| Item code    | 86.T005.33Z3.01                               |  |
|--------------|-----------------------------------------------|--|
| Product type | Indoor<br>Tracklights                         |  |
| Category     |                                               |  |
| Family       | Tube & Zoom Tube                              |  |
| Subfamily    | Zoom Tube                                     |  |
| Pictograms   | ( cri 220                                     |  |
|              | Driver<br>INCL. On<br>Off IP 50000h<br>L80B10 |  |