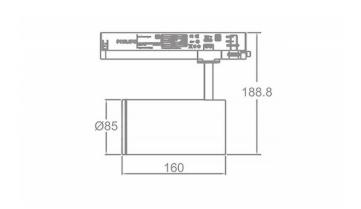

| Item code    | 86.T005.33Z3.01                               |  |
|--------------|-----------------------------------------------|--|
| Product type | Indoor<br>Tracklights                         |  |
| Category     |                                               |  |
| Family       | Tube & Zoom Tube                              |  |
| Subfamily    | Zoom Tube                                     |  |
| Pictograms   | ( cri 220                                     |  |
|              | Driver<br>INCL. On<br>Off IP 50000h<br>L80B10 |  |

## **Scheme**

| Product                     |               |
|-----------------------------|---------------|
| Real power (W)              | 30            |
| Real luminous flux (Lm)     | 2250          |
| Luminous efficiency (Lm/W)  | 75            |
| Beam angle (º)              | 20-50         |
| Life time (h)               | 50000h L80B10 |
| IP                          | 20            |
| Electrical class insulation | Class I       |
| Operating temperature       | 15            |
| Colour                      | White         |
| Chip Brand                  | Philip        |
| Control gear included       | YES           |
| Control gear                | DALI          |
| Colour temperature (K)      | 3000          |
| Colour consistency (SDCM)   | SDCM<3        |
| CRI                         | 80            |