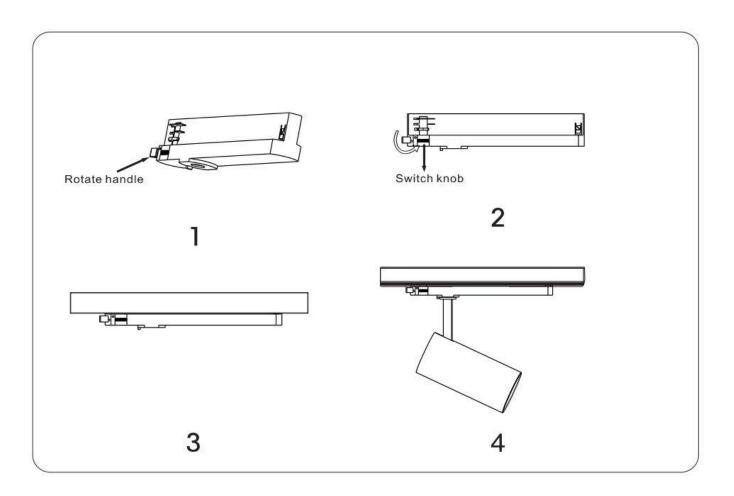

## Item code 86.T005.33Z3.01

- Installation and wiring of luminaire must be in accordance with all applicable local codes.
- Installation, inspection, and maintenance of luminaires should be performed by a qualified electrician.
- DO NOT make or alter any open holes in the luminaire. Do not modify the luminaire.
- DO NOT install damaged product.
- Make sure electrical power is OFF before and during installation and maintenance.
- Make sure the equipment is properly grounded.
- Make sure the supply voltage is same as the rated fixture voltage.