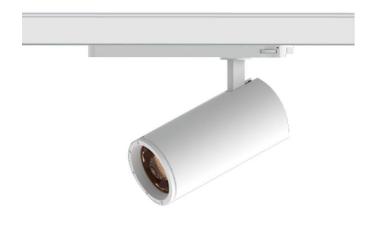

## Zoom Tube

Lavov Tracklight from the family Zoom Tube with a power of 30W and an optic of 20-50degrees with a total lumen output of 2250 Im and an efficiency of 75 Im/W. DALI driver.. CCT 3000 Kelvin. Made in Die cast aluminium and finished in Black colour. DALI driver.