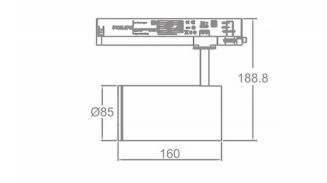

## Zoom Tube

Lavov Tracklight from the family Zoom Tube with a power of 30W and an optic of 20-50degrees with a total lumen output of 2250 Im and an efficiency of 75 Im/W. DALI driver.. CCT 3000 Kelvin. Made in Die cast aluminium and finished in Black colour. DALI driver.

| 30            |
|---------------|
| 2250          |
| 75            |
| 20-50         |
| 50000h L80B10 |
| 20            |
| Class I       |
| 15            |
| Black         |
| Philip        |
| YES           |
| DALI          |
| 3000          |
| SDCM<3        |
| 80            |
|               |