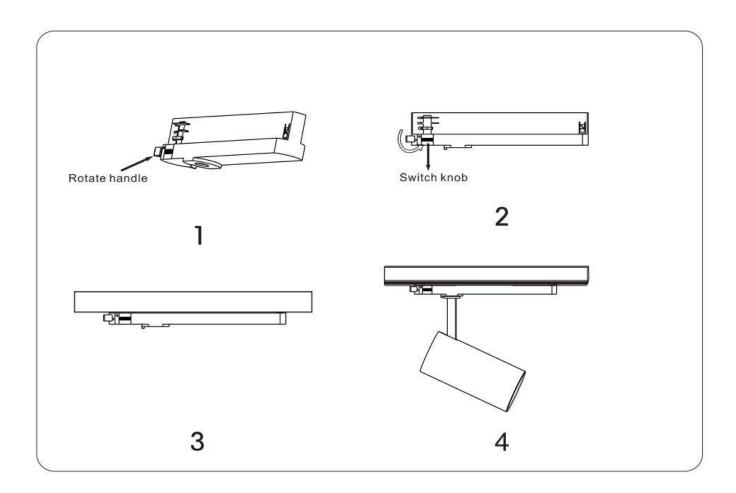

## Item code 86.T005.33Z3.02

- Installation and wiring of luminaire must be in accordance with all applicable local codes.
- Installation, inspection, and maintenance of luminaires should be performed by a qualified electrician.
- DO NOT make or alter any open holes in the luminaire. Do not modify the luminaire.
- DO NOT install damaged product.
- Make sure electrical power is OFF before and during installation and maintenance.
- Make sure the equipment is properly grounded.
- Make sure the supply voltage is same as the rated fixture voltage.