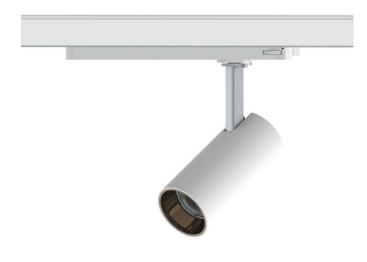

## Tube

Lavov Tracklight from the family Tube with a power of 30W and an optic of 16degrees with a total lumen output of 2400 lm and an efficiency of 80 lm/W. CCT 4000 Kelvin. Made in Die cast aluminium and finished in White colour.ON-OFF driver.

| Product                     |               |
|-----------------------------|---------------|
| Real power (W)              | 30            |
| Real luminous flux (Lm)     | 2400          |
| Luminous efficiency (Lm/W)  | 80            |
| Beam angle (º)              | 16            |
| Life time (h)               | 50000h L80B10 |
| IP                          | 20            |
| Electrical class insulation | Class I       |
| Operating temperature       | 15            |
| Colour                      | White         |
| Chip Brand                  | Philip        |
| Control gear included       | yes           |
| Control gear                | ON-OFF        |
| Colour temperature (K)      | 4000          |
| Colour consistency (SDCM)   | SDCM<3        |
| CRI                         | 80            |