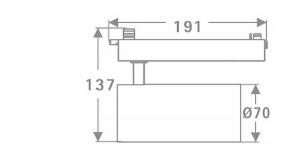

|               |
|-----------------------------|---------------|
| Real power (W)              | 30            |
| Real luminous flux (Lm)     | 2400          |
| Luminous efficiency (Lm/W)  | 80            |
| Beam angle (º)              | 16            |
| Life time (h)               | 50000h L80B10 |
| IP                          | 20            |
| Electrical class insulation | Class I       |
| Operating temperature       | 15            |
| Colour                      | White         |
| Chip Brand                  | Philip        |
| Control gear included       | yes           |
| Control gear                | ON-OFF        |
| Colour temperature (K)      | 4000          |
| Colour consistency (SDCM)   | SDCM<3        |
| CRI                         | 80            |

## Scheme