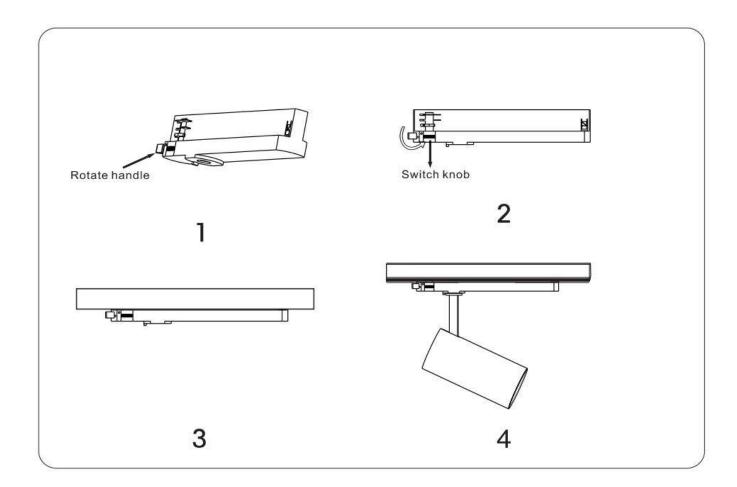

## Item code 86.T005.3411.01

- Installation and wiring of luminaire must be in accordance with all applicable local codes.
- Installation, inspection, and maintenance of luminaires should be performed by a qualified electrician.
- DO NOT make or alter any open holes in the luminaire. Do not modify the luminaire.
- DO NOT install damaged product.
- Make sure electrical power is OFF before and during installation and maintenance.
- Make sure the equipment is properly grounded.
- Make sure the supply voltage is same as the rated fixture voltage.