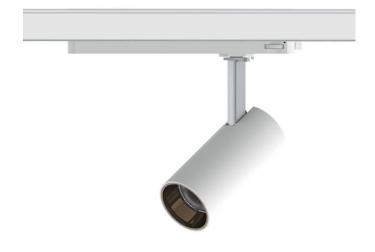

## Tube

Lavov Tracklight from the family Tube with a power of 30W and an optic of 16degrees with a total lumen output of 2400 lm and an efficiency of 80 lm/W. CCT 4000 Kelvin. Made in Die cast aluminium and finished in Black colour.ON-OFF driver.