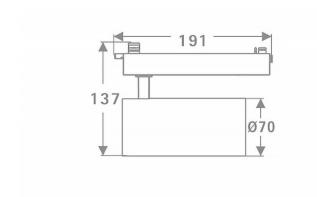

## **Scheme**

| Product                     |               |
|-----------------------------|---------------|
| Real power (W)              | 30            |
| Real luminous flux (Lm)     | 2400          |
| Luminous efficiency (Lm/W)  | 80            |
| Beam angle (º)              | 16            |
| Life time (h)               | 50000h L80B10 |
| IP                          | 20            |
| Electrical class insulation | Class I       |
| Operating temperature       | 15            |
| Colour                      | Black         |
| Chip Brand                  | Philip        |
| Control gear included       | yes           |
| Control gear                | ON-OFF        |
| Colour temperature (K)      | 4000          |
| Colour consistency (SDCM)   | SDCM<3        |
| CRI                         | 80            |