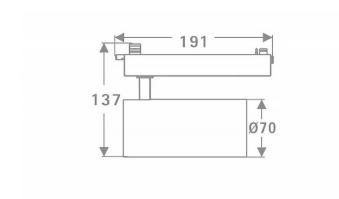

## Tube

Lavov Tracklight from the family Tube with a power of 30W and an optic of 16degrees with a total lumen output of 2400 lm and an efficiency of 80  $\,$  Im/W. DALI driver.. CCT 4000 Kelvin. Made in Die cast aluminium and finished in White colour. DALI driver.

| Item code    | 86.T005.3413.01 Indoor Tracklights |  |
|--------------|------------------------------------|--|
| Product type |                                    |  |
| Category     |                                    |  |
| Family       | Tube & Zoom Tube                   |  |
| Subfamily    | Tube                               |  |
| Pictograms   | (±) 220 V                          |  |
|              | Driver INCL. Off IP 50000h L80B10  |  |