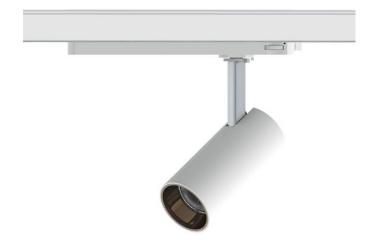

## Tube

Lavov Tracklight from the family Tube with a power of 30W and an optic of 16degrees with a total lumen output of 2400 lm and an efficiency of 80  $\,$  Im/W. DALI driver.. CCT 4000 Kelvin. Made in Die cast aluminium and finished in White colour. DALI driver.

| Item code    | 86.T005.3413.01 Indoor Tracklights |  |
|--------------|------------------------------------|--|
| Product type |                                    |  |
| Category     |                                    |  |
| Family       | Tube & Zoom Tube                   |  |
| Subfamily    | Tube                               |  |
| Pictograms   | (±) 220 V                          |  |
|              | Driver INCL. Off IP 50000h L80B10  |  |