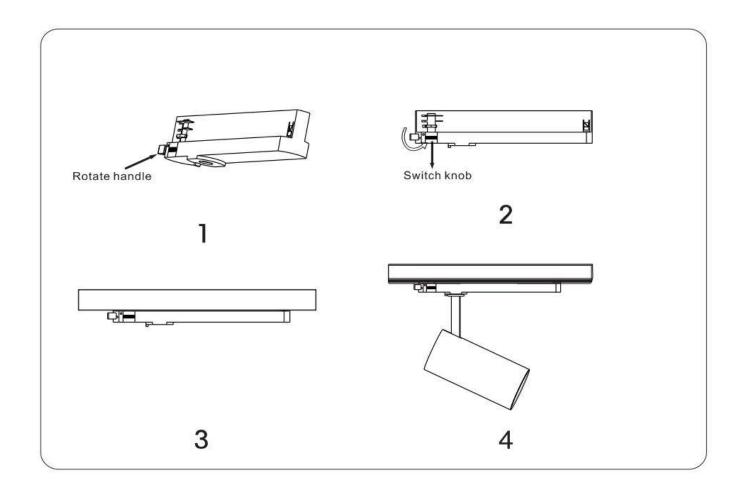

## Item code 86.T005.3413.01

- Installation and wiring of luminaire must be in accordance with all applicable local codes.
- Installation, inspection, and maintenance of luminaires should be performed by a qualified electrician.
- DO NOT make or alter any open holes in the luminaire. Do not modify the luminaire.
- DO NOT install damaged product.
- Make sure electrical power is OFF before and during installation and maintenance.
- Make sure the equipment is properly grounded.
- Make sure the supply voltage is same as the rated fixture voltage.