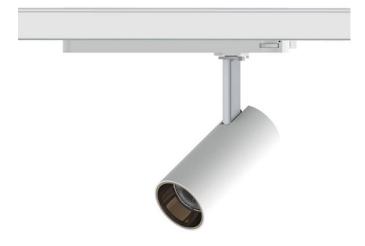

## Tube

Lavov Tracklight from the family Tube with a power of 30W and an optic of 16degrees with a total lumen output of 2400 lm and an efficiency of 80  $\,$  Im/W. DALI driver.. CCT 4000 Kelvin. Made in Die cast aluminium and finished in Black colour. DALI driver.