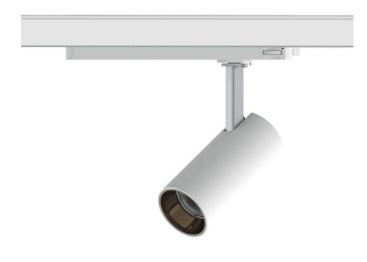

## Tube

Lavov Tracklight from the family Tube with a power of 30W and an optic of 26degrees with a total lumen output of 2400 lm and an efficiency of 80 lm/W. CCT 4000 Kelvin. Made in Die cast aluminium and finished in White colour.ON-OFF driver.