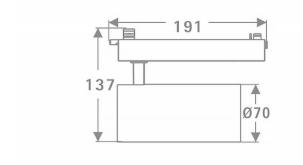

|               |
|-----------------------------|---------------|
| Real power (W)              | 30            |
| Real luminous flux (Lm)     | 2400          |
| Luminous efficiency (Lm/W)  | 80            |
| Beam angle (º)              | 26            |
| Life time (h)               | 50000h L80B10 |
| IP                          | 20            |
| Electrical class insulation | Class I       |
| Operating temperature       | 15            |
| Colour                      | White         |
| Chip Brand                  | Philip        |
| Control gear included       | yes           |
| Control gear                | ON-OFF        |
| Colour temperature (K)      | 4000          |
| Colour consistency (SDCM)   | SDCM<3        |
| CRI                         | 80            |

## Scheme