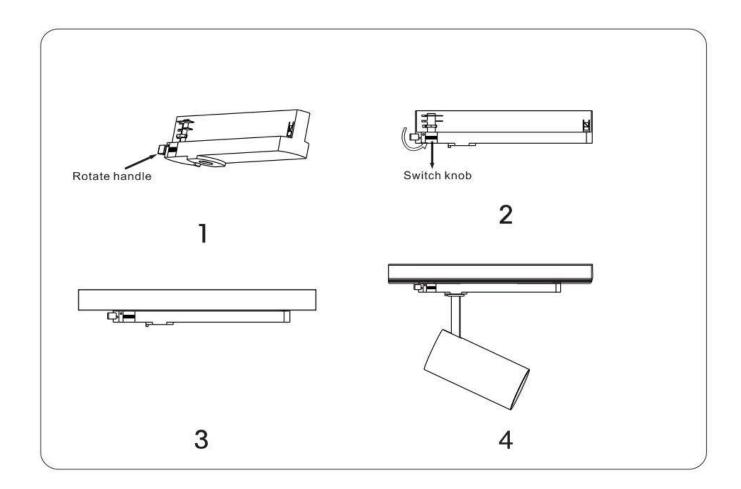

## **INDOOR / TRACKLIGHTS / TUBE & ZOOM TUBE / TUBE**

## Item code 86.T005.3421.01





- Installation and wiring of luminaire must be in accordance with all applicable local codes.
- Installation, inspection, and maintenance of luminaires should be performed by a qualified electrician.
- DO NOT make or alter any open holes in the luminaire. Do not modify the luminaire.
- DO NOT install damaged product.
- Make sure electrical power is OFF before and during installation and maintenance.
- Make sure the equipment is properly grounded.
- Make sure the supply voltage is same as the rated fixture voltage.