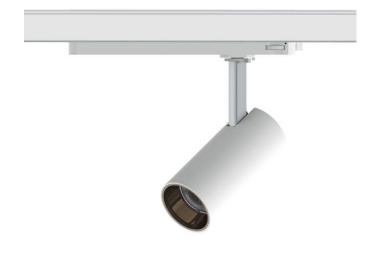

## Tube

Lavov Tracklight from the family Tube with a power of 30W and an optic of 26degrees with a total lumen output of 2400 lm and an efficiency of 80 lm/W. CCT 4000 Kelvin. Made in Die cast aluminium and finished in Black colour.ON-OFF driver.

| Item code    | 86.T005.3421.02 Indoor Tracklights Tube & Zoom Tube |  |
|--------------|-----------------------------------------------------|--|
| Product type |                                                     |  |
| Category     |                                                     |  |
| Family       |                                                     |  |
| Subfamily    | Tube                                                |  |
| Pictograms   | 220 v CRI 80 CE                                     |  |
|              | Driver INCL. Off IP 50000h L80B10                   |  |