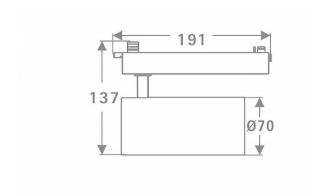

## **Scheme**

| Product                     |               |
|-----------------------------|---------------|
| Real power (W)              | 30            |
| Real luminous flux (Lm)     | 2400          |
| Luminous efficiency (Lm/W)  | 80            |
| Beam angle (º)              | 26            |
| Life time (h)               | 50000h L80B10 |
| IP                          | 20            |
| Electrical class insulation | Class I       |
| Operating temperature       | 15            |
| Colour                      | Black         |
| Chip Brand                  | Philip        |
| Control gear included       | yes           |
| Control gear                | ON-OFF        |
| Colour temperature (K)      | 4000          |
| Colour consistency (SDCM)   | SDCM<3        |
| CRI                         | 80            |