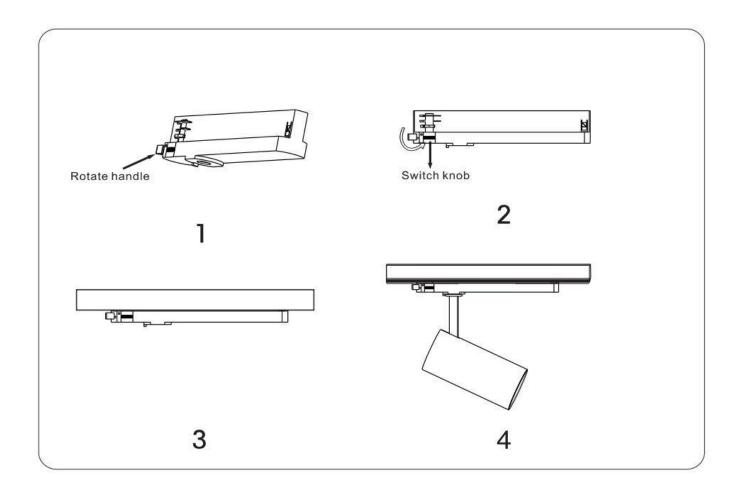

## **INDOOR / TRACKLIGHTS / TUBE & ZOOM TUBE / TUBE**

## Item code 86.T005.3421.02





- Installation and wiring of luminaire must be in accordance with all applicable local codes.
- Installation, inspection, and maintenance of luminaires should be performed by a qualified electrician.
- DO NOT make or alter any open holes in the luminaire. Do not modify the luminaire.
- DO NOT install damaged product.
- Make sure electrical power is OFF before and during installation and maintenance.
- Make sure the equipment is properly grounded.
- Make sure the supply voltage is same as the rated fixture voltage.