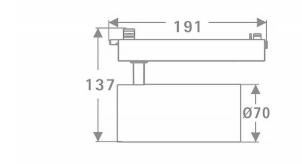

|               |
|-----------------------------|---------------|
| Real power (W)              | 30            |
| Real luminous flux (Lm)     | 2400          |
| Luminous efficiency (Lm/W)  | 80            |
| Beam angle (º)              | 26            |
| Life time (h)               | 50000h L80B10 |
| IP                          | 20            |
| Electrical class insulation | Class I       |
| Operating temperature       | 15            |
| Colour                      | White         |
| Chip Brand                  | Philip        |
| Control gear included       | YES           |
| Control gear                | DALI          |
| Colour temperature (K)      | 4000          |
| Colour consistency (SDCM)   | SDCM<3        |
| CRI                         | 80            |

## Scheme