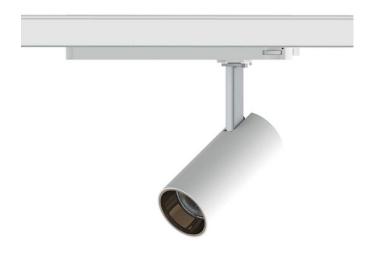

## Tube

Lavov Tracklight from the family Tube with a power of 30W and an optic of 26degrees with a total lumen output of 2400 lm and an efficiency of 80 lm/W. DALI driver.. CCT 4000 Kelvin. Made in Die cast aluminium and finished in White colour. DALI driver.