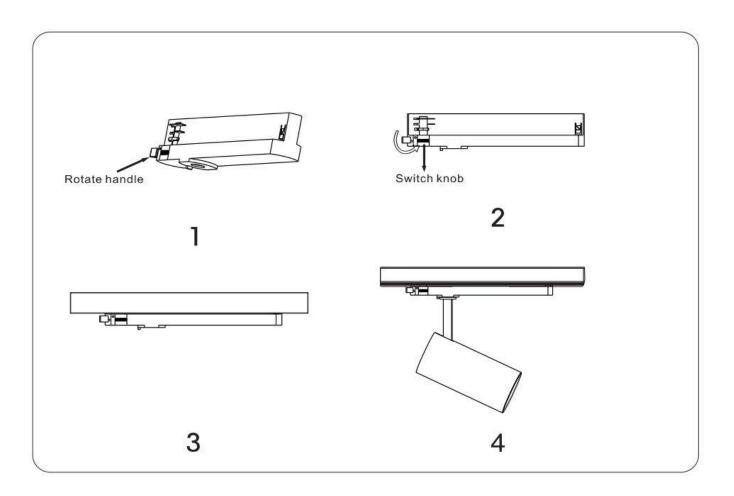

## INDOOR / TRACKLIGHTS / TUBE & ZOOM TUBE / TUBE

## Item code 86.T005.3423.01

- Installation and wiring of luminaire must be in accordance with all applicable local codes.
- Installation, inspection, and maintenance of luminaires should be performed by a qualified electrician.
- $\bullet$  DO NOT make or alter any open holes in the luminaire. Do not modify the luminaire.
- DO NOT install damaged product.
- Make sure electrical power is OFF before and during installation and maintenance.
- Make sure the equipment is properly grounded.
- Make sure the supply voltage is same as the rated fixture voltage.