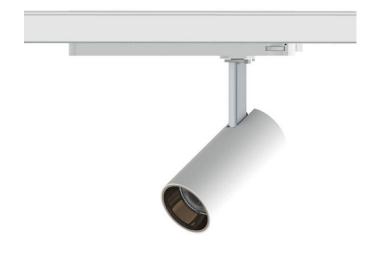

## Tube

Lavov Tracklight from the family Tube with a power of 30W and an optic of 26degrees with a total lumen output of 2400 lm and an efficiency of 80  $\,$  Im/W. DALI driver.. CCT 4000 Kelvin. Made in Die cast aluminium and finished in Black colour. DALI driver.