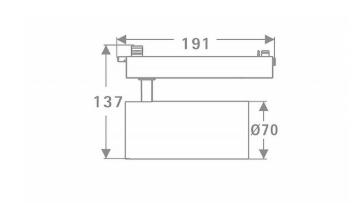

## **Scheme**

| Product                     |               |
|-----------------------------|---------------|
| Real power (W)              | 30            |
| Real luminous flux (Lm)     | 2400          |
| Luminous efficiency (Lm/W)  | 80            |
| Beam angle (º)              | 26            |
| Life time (h)               | 50000h L80B10 |
| IP                          | 20            |
| Electrical class insulation | Class I       |
| Operating temperature       | 15            |
| Colour                      | Black         |
| Chip Brand                  | Philip        |
| Control gear included       | YES           |
| Control gear                | DALI          |
| Colour temperature (K)      | 4000          |
| Colour consistency (SDCM)   | SDCM<3        |
| CRI                         | 80            |