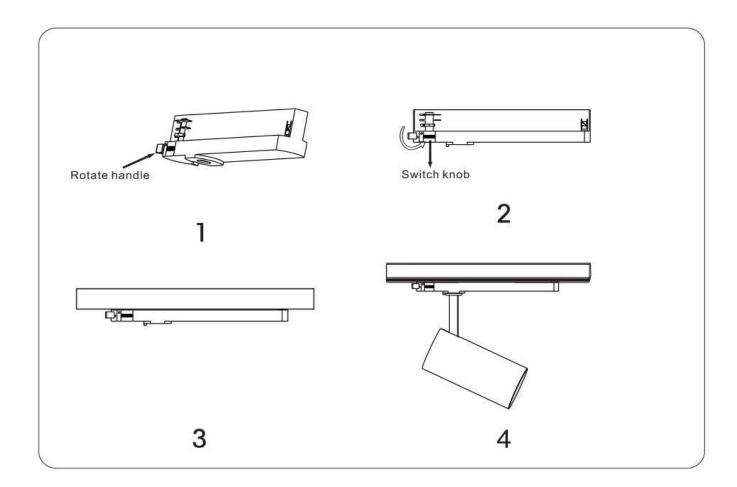

## Item code 86.T005.3423.02

- Installation and wiring of luminaire must be in accordance with all applicable local codes.
- Installation, inspection, and maintenance of luminaires should be performed by a qualified electrician.
- DO NOT make or alter any open holes in the luminaire. Do not modify the luminaire.
- DO NOT install damaged product.
- Make sure electrical power is OFF before and during installation and maintenance.
- Make sure the equipment is properly grounded.
- Make sure the supply voltage is same as the rated fixture voltage.