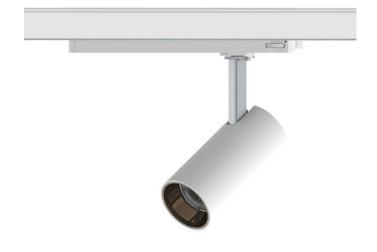

## Tube

Lavov Tracklight from the family Tube with a power of 30W and an optic of 36degrees with a total lumen output of 2400 lm and an efficiency of 80 lm/W. CCT 4000 Kelvin. Made in Die cast aluminium and finished in White colour.ON-OFF driver.

| Item code    | 86.T005.3431.01 Indoor Tracklights     |  |
|--------------|----------------------------------------|--|
| Product type |                                        |  |
| Category     |                                        |  |
| Family       | Tube & Zoom Tube                       |  |
| Subfamily    | Tube                                   |  |
| Pictograms   | (±) 220 v                              |  |
|              | Driver INCL. Off DALL IP 50000h L80B10 |  |

## **Scheme**

| Product                     |               |  |
|-----------------------------|---------------|--|
| Real power (W)              | 30            |  |
| Real luminous flux (Lm)     | 2400          |  |
| Luminous efficiency (Lm/W)  | 80            |  |
| Beam angle (º)              | 36            |  |
| Life time (h)               | 50000h L80B10 |  |
| IP                          | 20            |  |
| Electrical class insulation | Class I       |  |
| Operating temperature       | 15            |  |
| Colour                      | White         |  |
| Chip Brand                  | Philip        |  |
| Control gear included       | yes           |  |
| Control gear                | ON-OFF        |  |
| Colour temperature (K)      | 4000          |  |
| Colour consistency (SDCM)   | SDCM<3        |  |
| CRI                         | 80            |  |