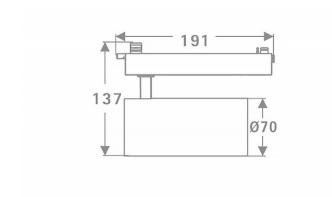

## Tube

Lavov Tracklight from the family Tube with a power of 30W and an optic of 36degrees with a total lumen output of 2400 lm and an efficiency of 80 lm/W. CCT 4000 Kelvin. Made in Die cast aluminium and finished in White colour.ON-OFF driver.

| Item code    | 86.T005.3431.01 Indoor Tracklights     |  |
|--------------|----------------------------------------|--|
| Product type |                                        |  |
| Category     |                                        |  |
| Family       | Tube & Zoom Tube                       |  |
| Subfamily    | Tube                                   |  |
| Pictograms   | (±) 220 v                              |  |
|              | Driver INCL. Off DALL IP 50000h L80B10 |  |

## **Scheme**

| Product                     |               |  |
|-----------------------------|---------------|--|
| Real power (W)              | 30            |  |
| Real luminous flux (Lm)     | 2400          |  |
| Luminous efficiency (Lm/W)  | 80            |  |
| Beam angle (º)              | 36            |  |
| Life time (h)               | 50000h L80B10 |  |
| IP                          | 20            |  |
| Electrical class insulation | Class I       |  |
| Operating temperature       | 15            |  |
| Colour                      | White         |  |
| Chip Brand                  | Philip        |  |
| Control gear included       | yes           |  |
| Control gear                | ON-OFF        |  |
| Colour temperature (K)      | 4000          |  |
| Colour consistency (SDCM)   | SDCM<3        |  |
| CRI                         | 80            |  |