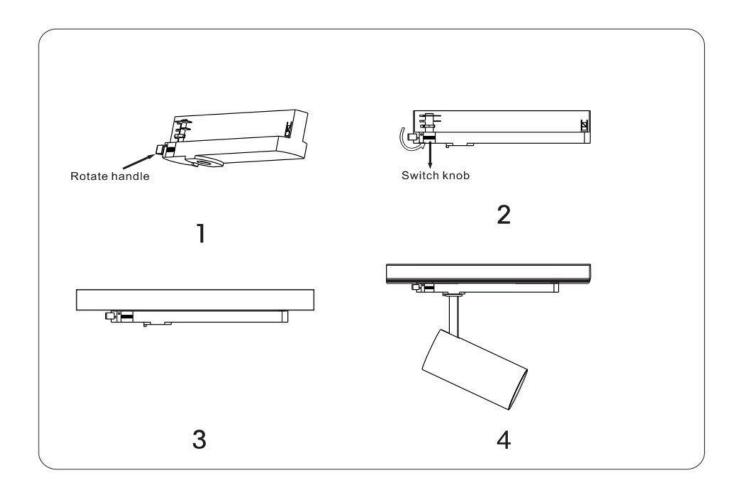

## **INDOOR / TRACKLIGHTS / TUBE & ZOOM TUBE / TUBE**

## Item code 86.T005.3431.01





- Installation and wiring of luminaire must be in accordance with all applicable local codes.
- Installation, inspection, and maintenance of luminaires should be performed by a qualified electrician.
- DO NOT make or alter any open holes in the luminaire. Do not modify the luminaire.
- DO NOT install damaged product.
- Make sure electrical power is OFF before and during installation and maintenance.
- Make sure the equipment is properly grounded.
- Make sure the supply voltage is same as the rated fixture voltage.