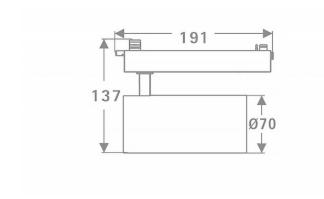

## Tube

Lavov Tracklight from the family Tube with a power of 30W and an optic of 36degrees with a total lumen output of 2400 lm and an efficiency of 80 lm/W. CCT 4000 Kelvin. Made in Die cast aluminium and finished in Black colour.ON-OFF driver.