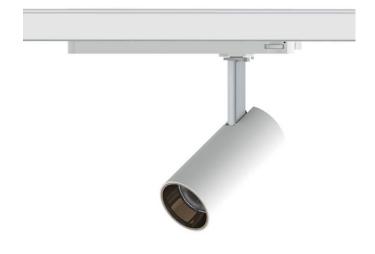

## Tube

Lavov Tracklight from the family Tube with a power of 30W and an optic of 36degrees with a total lumen output of 2400 lm and an efficiency of 80 lm/W. CCT 4000 Kelvin. Made in Die cast aluminium and finished in Black colour.ON-OFF driver.