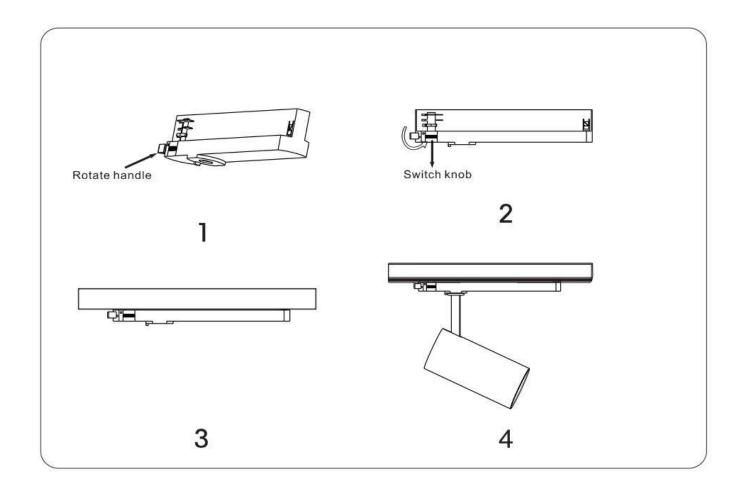

## **INDOOR / TRACKLIGHTS / TUBE & ZOOM TUBE / TUBE**

## Item code 86.T005.3431.02

- Installation and wiring of luminaire must be in accordance with all applicable local codes.
- Installation, inspection, and maintenance of luminaires should be performed by a qualified electrician.
- DO NOT make or alter any open holes in the luminaire. Do not modify the luminaire.
- DO NOT install damaged product.
- Make sure electrical power is OFF before and during installation and maintenance.
- Make sure the equipment is properly grounded.
- Make sure the supply voltage is same as the rated fixture voltage.