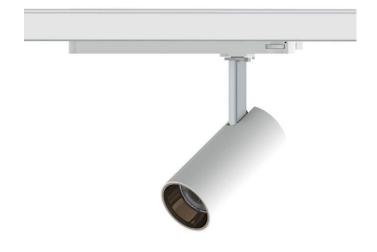

## Tube

Lavov Tracklight from the family Tube with a power of 30W and an optic of 36degrees with a total lumen output of 2400 lm and an efficiency of 80  $\,$  Im/W. DALI driver.. CCT 4000 Kelvin. Made in Die cast aluminium and finished in White colour. DALI driver.

| Item code    | 86.T005.3433.01 Indoor Tracklights Tube & Zoom Tube |  |
|--------------|-----------------------------------------------------|--|
| Product type |                                                     |  |
| Category     |                                                     |  |
| Family       |                                                     |  |
| Subfamily    | Tube                                                |  |
| Pictograms   | 220 v CRI CE                                        |  |
|              | Driver On IP 50000h INCL. Off 20                    |  |