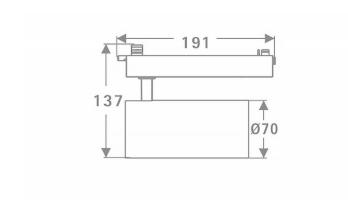

ic of 36degrees with a total lumen output of 2400 lm and an efficiency of 80  $\,$  Im/W. DALI driver.. CCT 4000 Kelvin. Made in Die cast aluminium and finished in White colour. DALI driver.

| Item code    | 86.T005.3433.01 Indoor Tracklights Tube & Zoom Tube |  |
|--------------|-----------------------------------------------------|--|
| Product type |                                                     |  |
| Category     |                                                     |  |
| Family       |                                                     |  |
| Subfamily    | Tube                                                |  |
| Pictograms   | 220 v CRI CE                                        |  |
|              | Driver On IP 50000h INCL. Off 20                    |  |

## **Scheme**



| Product                     |               |
|-----------------------------|---------------|
| Real power (W)              | 30            |
| Real luminous flux (Lm)     | 2400          |
| Luminous efficiency (Lm/W)  | 80            |
| Beam angle (º)              | 36            |
| Life time (h)               | 50000h L80B10 |
| IP                          | 20            |
| Electrical class insulation | Class I       |
| Operating temperature       | 15            |
| Colour                      | White         |
| Chip Brand                  | Philip        |
| Control gear included       | YES           |
| Control gear                | DALI          |
| Colour temperature (K)      | 4000          |
| Colour consistency (SDCM)   | SDCM<3        |
| CRI