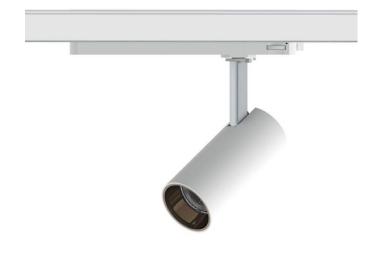

## Tube

Lavov Tracklight from the family Tube with a power of 30W and an optic of 36degrees with a total lumen output of 2400 lm and an efficiency of 80  $\,$  Im/W. DALI driver.. CCT 4000 Kelvin. Made in Die cast aluminium and finished in Black colour. DALI driver.