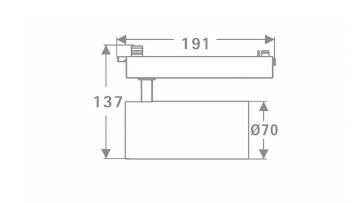

## **Scheme**

| Product                     |               |
|-----------------------------|---------------|
| Real power (W)              | 30            |
| Real luminous flux (Lm)     | 2400          |
| Luminous efficiency (Lm/W)  | 80            |
| Beam angle (º)              | 36            |
| Life time (h)               | 50000h L80B10 |
| IP                          | 20            |
| Electrical class insulation | Class I       |
| Operating temperature       | 15            |
| Colour                      | Black         |
| Chip Brand                  | Philip        |
| Control gear included       | YES           |
| Control gear                | DALI          |
| Colour temperature (K)      | 4000          |
| Colour consistency (SDCM)   | SDCM<3        |
| CRI                         | 80            |