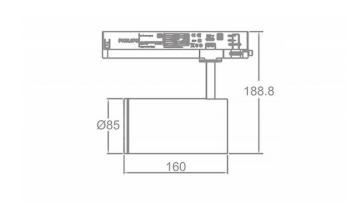

## **Scheme**

| Product                     |               |
|-----------------------------|---------------|
| Real power (W)              | 30            |
| Real luminous flux (Lm)     | 2250          |
| Luminous efficiency (Lm/W)  | 75            |
| Beam angle (º)              | 20-50         |
| Life time (h)               | 50000h L80B10 |
| IP                          | 20            |
| Electrical class insulation | Class I       |
| Operating temperature       | 15            |
| Colour                      | White         |
| Chip Brand                  | Philip        |
| Control gear included       | yes           |
| Control gear                | ON-OFF        |
| Colour temperature (K)      | 4000          |
| Colour consistency (SDCM)   | SDCM<3        |
| CRI                         | 80            |