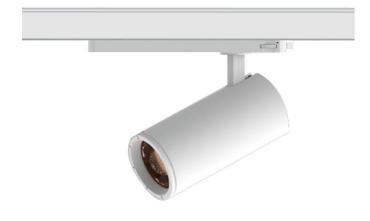

## **Zoom Tube**

Lavov Tracklight from the family Zoom Tube with a power of 30W and an optic of 20-50degrees with a total lumen output of 2250 lm and an efficiency of 75 lm/W. CCT 4000 Kelvin. Made in Die cast aluminium and finished in White colour.ON-OFF driver.