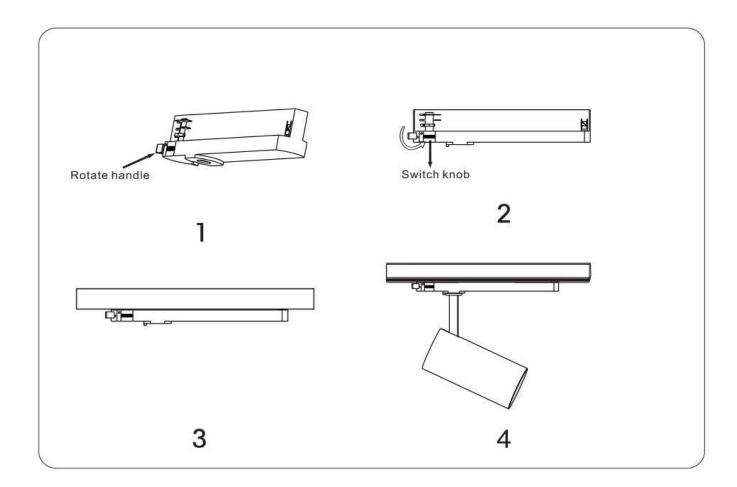

## **INDOOR / TRACKLIGHTS / TUBE & ZOOM TUBE / ZOOM TUBE**

## Item code 86.T005.34Z1.01





- Installation and wiring of luminaire must be in accordance with all applicable local codes.
- Installation, inspection, and maintenance of luminaires should be performed by a qualified electrician.
- DO NOT make or alter any open holes in the luminaire. Do not modify the luminaire.
- DO NOT install damaged product.
- Make sure electrical power is OFF before and during installation and maintenance.
- Make sure the equipment is properly grounded.
- Make sure the supply voltage is same as the rated fixture voltage.