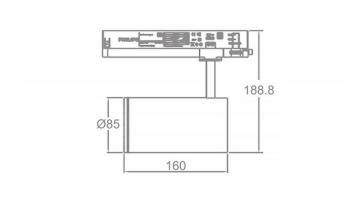

## **Scheme**

| Product                     |               |
|-----------------------------|---------------|
| Real power (W)              | 30            |
| Real luminous flux (Lm)     | 2250          |
| Luminous efficiency (Lm/W)  | 75            |
| Beam angle (º)              | 20-50         |
| Life time (h)               | 50000h L80B10 |
| IP                          | 20            |
| Electrical class insulation | Class I       |
| Operating temperature       | 15            |
| Colour                      | Black         |
| Chip Brand                  | Philip        |
| Control gear included       | yes           |
| Control gear                | ON-OFF        |
| Colour temperature (K)      | 4000          |
| Colour consistency (SDCM)   | SDCM<3        |
| CRI                         | 80            |