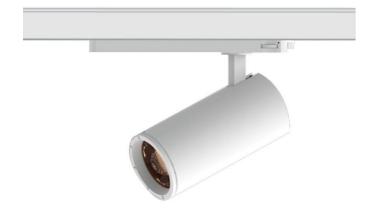

## **Zoom Tube**

Lavov Tracklight from the family Zoom Tube with a power of 30W and an optic of 20-50degrees with a total lumen output of 2250 lm and an efficiency of 75 lm/W. CCT 4000 Kelvin. Made in Die cast aluminium and finished in Black colour.ON-OFF driver.