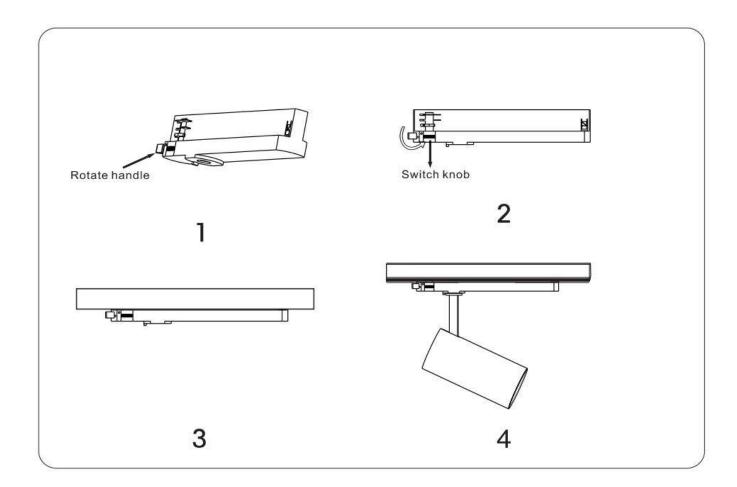

## **INDOOR / TRACKLIGHTS / TUBE & ZOOM TUBE / ZOOM TUBE**

## Item code 86.T005.34Z1.02





- Installation and wiring of luminaire must be in accordance with all applicable local codes.
- Installation, inspection, and maintenance of luminaires should be performed by a qualified electrician.
- DO NOT make or alter any open holes in the luminaire. Do not modify the luminaire.
- DO NOT install damaged product.
- Make sure electrical power is OFF before and during installation and maintenance.
- Make sure the equipment is properly grounded.
- Make sure the supply voltage is same as the rated fixture voltage.